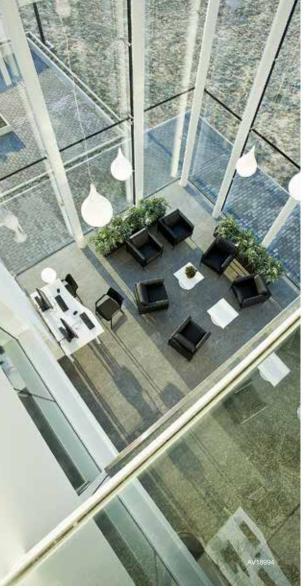

Dow Corning TSSA enables crystal clear bonding for sleek and flush glass facades

#### Uniform & Sleek Facades for more Design Freedom

*Dow Corning* TSSA allows the un-interrupted appearance of colored interlayers, ceramic frits or glass prints as the bonding adhesive is applied to the inside surface of the glass.