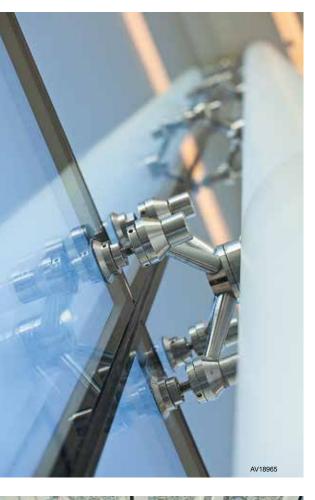

## "Invisible" Fixing Points for Crystal Clear Bonding

Due to it's high design strength, *Dow Corning* TSSA permits small point fixations. From the outside, only the stainless steel discs are visible as the silicone film is transparent.

# Description

Dow Corning TSSA is a crystal clear film adhesive specifically designed for point fixed bonding applications. This high strength silicone adhesive is supplied as a film in a thickness of 1 mm in ready to apply die-cut buttons.

The design strength for dynamic loads is at 1.3 MPa. For static loads the design value is at 0.6 MPa.

Dow Corning TSSA can be easily applied and pre-fixed to the point fixing connectors. It is heat curing and therefore well suited for autoclaving or vacuum bag applications. The installation on site is easy and safe.