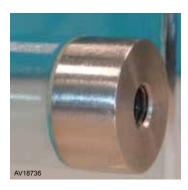

## "Invisible" Fixing Points for Crystal Clear Bonding

Due to it's high design strength, *Dow Corning* TSSA permits small point fixations. From the outside, only the stainless steel discs are visible as the silicone film is transparent.

Dow Corning TSSA:
12 buttons
per card
with 50 mm
diameter.
Other button sizes
upon request.

For further technical details, please refer to our TSSA Quality Manual.