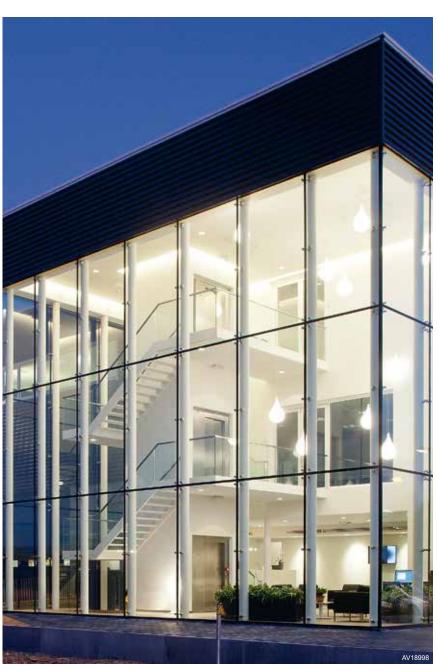

## "Invisible" Fixing Points for Crystal Clear Bonding

Due to it's high design strength, *Dow Corning* TSSA permits small point fixations. From the outside, only the stainless steel discs are visible as the silicone film is transparent.

Dow Corning TSSA enables crystal clear bonding for sleek and flush glass facades

#### Uniform & Sleek Facades for more Design Freedom

*Dow Corning* TSSA allows the un-interrupted appearance of colored interlayers, ceramic frits or glass prints as the bonding adhesive is applied to the inside surface of the glass.