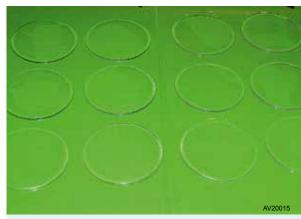

# Description

Dow Corning TSSA is a crystal clear film adhesive specifically designed for point fixed bonding applications. This high strength silicone adhesive is supplied as a film in a thickness of 1 mm in ready to apply die-cut buttons.

Dow Corning TSSA:
12 buttons
per card
with 50 mm
diameter.
Other button sizes
upon request.

For further technical details, please refer to our TSSA Quality Manual.