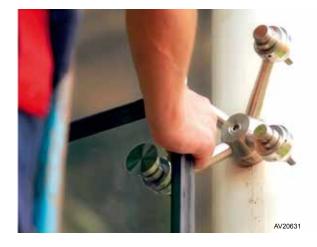

## "Invisible" Fixing Points for Crystal Clear Bonding

Due to it's high design strength, *Dow Corning* TSSA permits small point fixations. From the outside, only the stainless steel discs are visible as the silicone film is transparent.

Dow Corning TSSA enables crystal clear bonding for sleek and flush glass facades

#### Easy and Secure Installation with Safety Indicator

The on-site installation of point fixed facades with *Dow Corning* TSSA is similar to the installation of a mechanically fixed facade.

Additional security is delivered by a safety indicator on the silicone film: The adhesive turns white when the stress level exceeds the maximum design value and returns back crystal clear when stress is removed.