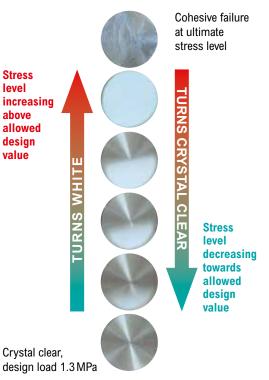

The design strength for dynamic loads is at 1.3 MPa. For static loads the design value is at 0.6 MPa.

Dow Corning TSSA can be easily applied and pre-fixed to the point fixing connectors. It is heat curing and therefore well suited for autoclaving or vacuum bag applications. The installation on site is easy and safe.

#### Easy and Secure Installation with Safety Indicator

The on-site installation of point fixed facades with *Dow Corning* TSSA is similar to the installation of a mechanically fixed facade.

Additional security is delivered by a safety indicator on the silicone film: The adhesive turns white when the stress level exceeds the maximum design value and returns back crystal clear when stress is removed.